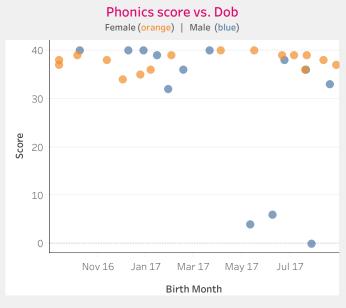

|        |                      |             |                |               |             |           |            |
| Not FSM6   | 30     | 86.7%                | 84.1%       | • +2.5%        | 32.9          | 34.2        | -1.2      | • 95.8%    |
|            |        |                      |             |                |               |             |           |            |
| Autumn     | 9      | 100.0%               | 85.5%       | <b>+</b> 14.5% | 37.9          | 34.5        | • +3.4    | • 96.5%    |
| Spring     | 8      | 87.5%                | 80.7%       | • +6.8%        | 32.8          | 33.2        | -0.5      | • 96.7%    |
| Summer     | 13     | 76.9%                | 75.5%       | +1.4%          | 29.6          | 31.9        | • -2.2    | • 94.7%    |