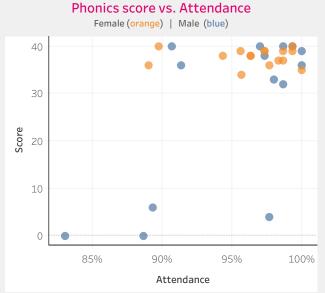

|            |        |                      |             |                |               |             |           |            |
| Not FSM6   | 30     | 86.7%                | 84.1%       | • +2.5%        | 32.9          | 34.2        | -1.2      | • 95.8%    |
|            |        |                      |             |                |               |             |           |            |
| Autumn     | 9      | 100.0%               | 85.5%       | <b>+</b> 14.5% | 37.9          | 34.5        | • +3.4    | • 96.5%    |
| Spring     | 8      | 87.5%                | 80.7%       | • +6.8%        | 32.8          | 33.2        | -0.5      | • 96.7%    |
| Summer     | 13     | 76.9%                | 75.5%       | +1.4%          | 29.6          | 31.9        | • -2.2    | • 94.7%    |