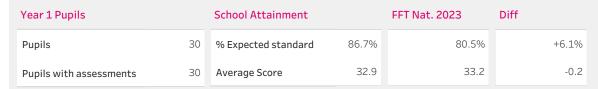

## fftaspire FFT Year 1 Phonics Results 2023

PDF r2b

% EXS Attendance
School NAT Cohort Nat Y1
86.7% 80.5% 95.8% 93.3%

## Weetwood Primary School (3832421)

|            | Pupils | Expected<br>Standard | Y1 National | Nat. Diff      | Average Score | Y1 National | Nat. Diff | Attendance |
|------------|--------|----------------------|-------------|----------------|---------------|-------------|-----------|------------|
| All Pupils | 30     | 86.7%                | 80.5%       | •+6.1%         | 32.9          | 33.2        | -0.2      | • 95.8%    |
| Female     | 16     | 100.0%               | 83.8%       | <b>+</b> 16.2% | 37.8          | 34.0        | • +3.8    | • 96.5%    |
| Male       | 14     | 71.4%                | 77.4%       | • -6.0%        | 27.4          | 32.4        | • -5.0    | • 95.0%    |
| Support    | 4      | 25.0%                | 48.8%       | •-23.8%        | 10.0          | 24.6        | • -14.6   | • 89.1%    |
| Not SEND   | 26     | 96.2%                | 86.8%       | • +9.3%        | 36.5          | 34.7        | +1.8      | • 96.8%    |
|            |        |                      |             |                |               |             |           |            |
| Not FSM6   | 30     | 86.7%                | 84.1%       | • +2.5%        | 32.9          | 34.2        | -1.2      | • 95.8%    |
|            |        |                      |             |                |               |             |           |            |
| Autumn     | 9      | 100.0%               | 85.5%       | <b>+</b> 14.5% | 37.9          | 34.5        | • +3.4    | • 96.5%    |
| Spring     | 8      | 87.5%                | 80.7%       | • +6.8%        | 32.8          | 33.2        | -0.5      | • 96.7%    |
| Summer     | 13     | 76.9%                | 75.5%       | +1.4%          | 29.6          | 31.9        | • -2.2    | • 94.7%    |